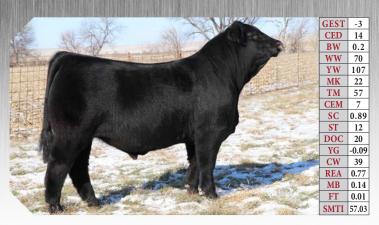

## VL KOOL HAND LUKE 209K

REG# LFM2509360 | LIM-FLEX(72/63.6) | DOB 1/15/2022 Homo Polled (T) | Het Black (T) | VORT 209K

Consigned By: Vorthmann Limousin 31112 Hwy 6 Treynor, IA 51575 402-981-1621 Homo Polled (T) | Het Black (T) | VORT 209K BW 80 ADJ WW 735 CELL ENVISION 7023E

Sire DEBV GLADIATOR 917G DEBV COPPER PENNY

Dam VL FANNY MAE 811F CELL 6088D

**GE-EPDs** 

A great herd sire prospect. Deep bodied and thick made with awesome structure and a high quality look. He has an EPD profile that is very well balanced all the way across the board. Homo Poll/Black. Pictures and videos at www.vorthmannlimousin.com