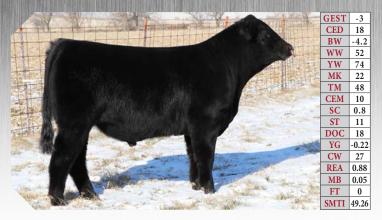

## RMKR KAT'S MEOW 210K Lot 6

REG# NPF2522390 | PUREBRED(94/80.9) | DOB 3/4/2022 Double Polled | Double Black | RMKR 210K

Consigned By: **Bosch Limousin** 16864 Fulton St Indianola, IA 50125 515-491-9163

563-212-5411

98 ADJ WW 579 BW **CELL ENVISION 7023E** Sire VL HUNKER DOWN 003H KORC SNOW ANGEL 301A WULFS BIG TIMER 2004B

Dam **RMKR FOXY LADY 837F** RMKR CENTER STAGE 563C

You will feel good about purchasing this heifer! She has a sweet disposition, and a nice look making her a great choice for any junior. Once she is done in the ring, she should be a great cow! Her pedigree is covered with strong cow families from some of the best operations in the country. Video will be available closer to sale day on www.boschlimousin.com