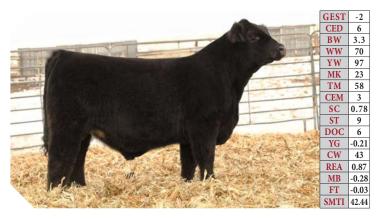

Dam

Clanton Creek Limousi 1308 Brown St. Peru, IA 50222 515-201-9686 Sire DEBV GLADIATOR 917G DEBV COPPER PENNY MUSGRAVE HEADWAY Dam CLNC 913G TMCK ENDLESS LOVE 477E

This young lady has a ton of potential with a nice look and a sweet disposition. A great investment for a young show person who could show her for two seasons before she becomes a great producer. With excellent EPDs ranking in the top 4% for Total Maternal and top 20% for \$MTI she will be a profitable Keepsake for years to come!

| GEST | -3    |
|------|-------|
| CED  | 12    |
| BW   | 1     |
| WW   | 82    |
| YW   | 129   |
| MK   | 27    |
| TM   | 68    |
| CEM  | 7     |
| SC   | 1.45  |
| ST   | 9     |
| DOC  | 17    |
| YG   | -0.07 |
| CW   | 43    |
| REA  | 0.7   |
| MB   | 0.31  |
| FT   | 0     |
| SMTI | 66.83 |