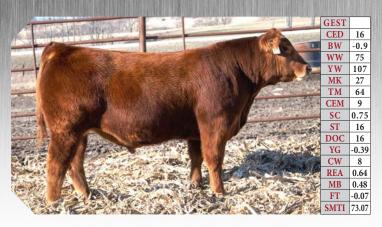

#### GEST -4 7 CED BW 3.6 72 WW 109 YW 21 MK ТМ 57 CEM 3 1.11 SC ST 14 DOC 15 YG -0.46 CW 28 REA 1.03 -0.03 MB -0.08SMTI 54.58