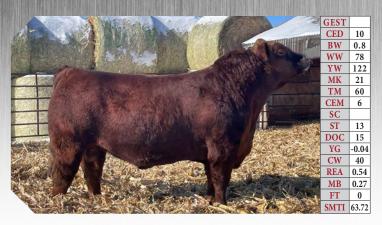

## RMKR KEOSAUQUA 235K Lot

REG# NPM2522360 | PUREBRED(100/86) | DOB 3/11/2022 Homo Polled (T) | Homo Black (T) | RMKR 235K

Consigned By: **Bosch Limousin** 16864 Fulton St Indianola, IA 50125 515-491-9163

BW 83 ADJ WW 729 **CELL ENVISION 7023E** Sire RMKR HERCULES 020H **RMKR YASMINE 128Y** 

VL APOLLO 324A Дат **RMKR FORSYTHIA 806F** RMKR MISS HERITAGE 369P

Video will be available closer to sale day on www.boschlimousin.com. This homo polled, homo black son of the 2021 high seller RMKR Hercules is powerfully made like his daddy and you will not be disappointed when you see him. Bid on this one with confidence. No trailer sale day, no problem. We can take your bull home and keep them till Spring.

| GEST | -4    |
|------|-------|
| CED  | 10    |
| BW   | 1.8   |
| WW   | 78    |
| YW   | 113   |
| MK   | 23    |
| TM   | 61    |
| CEM  | 7     |
| SC   | 1     |
| ST   | 11    |
| DOC  | 12    |
| YG   | -0.6  |
| CW   | 28    |
| REA  | 1.23  |
| MB   | -0.41 |
| FT   | -0.12 |
| SMTI | 43.4  |