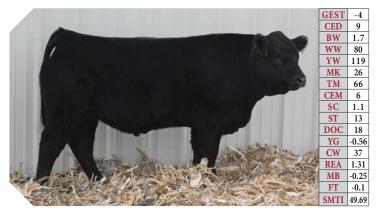

## VL KOOL HAND LUKE 209K

REG# LFM2509360 | LIM-FLEX(72/63.6) | DOB 1/15/2022 Homo Polled (T) | Het Black (T) | VORT 209K

Consigned By: Vorthmann Limousin 31112 Hwy 6 Treynor, IA 51575 402-981-1621 Homo Polled (T) | Het Black (T) | VORT 209K BW 80 ADJ WW 735 CELL ENVISION 7023E

Sire DEBV GLADIATOR 917G DEBV COPPER PENNY

Dam VL FANNY MAE 811F CELL 6088D

**GE-EPDs** 

A great herd sire prospect. Deep bodied and thick made with awesome structure and a high quality look. He has an EPD profile that is very well balanced all the way across the board. Homo Poll/Black. Pictures and videos at www.vorthmannlimousin.com