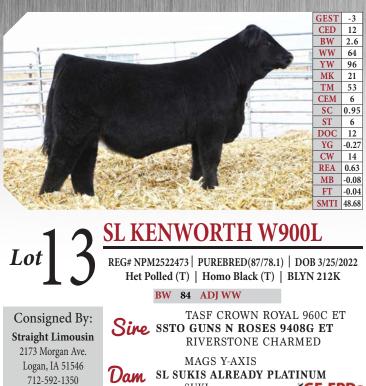

SUKI

**GE-EPDs** 

Absolute stud! A Kenworth is everything you want in a truck for the long haul. SL Kenworth W900L is everything you want in a herd sire! Power, mass, and eye appeal just to start. Very high docility. From the ground up, he carries a big foot, bone and outstanding structure, big scrotal, and plenty of rib and muscle to go around. His Dam has been a never miss producer in our herd. We think so highly of this young sire, we are retaining ½ interest.

| G LO I | -     |
|--------|-------|
| CED    | 8     |
| BW     | 2.7   |
| WW     | 84    |
| YW     | 124   |
| MK     | 25    |
| TM     | 67    |
| CEM    | 6     |
| SC     | 1.16  |
| ST     | 12    |
| DOC    | 10    |
| YG     | -0.56 |
| CW     | 35    |
| REA    | 1.36  |
| MB     | -0.29 |
| FT     | -0.09 |
| SMTI   | 49.53 |
|        |       |