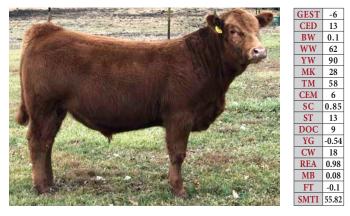

| G LO I | -     |
|--------|-------|
| CED    | 8     |
| BW     | 2.7   |
| WW     | 84    |
| YW     | 124   |
| MK     | 25    |
| TM     | 67    |
| CEM    | 6     |
| SC     | 1.16  |
| ST     | 12    |
| DOC    | 10    |
| YG     | -0.56 |
| CW     | 35    |
| REA    | 1.36  |
| MB     | -0.29 |
| FT     | -0.09 |
| SMTI   | 49.53 |
|        |       |