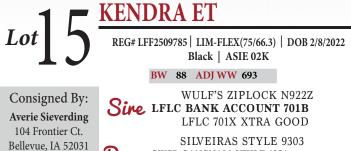

North American Limousin Foundation • 303-220-1693 • Limousin@NALF.org • NALF.org

Consigned By: Crazy Women Creek 44933 Co. Line Rushford, MN 55971 507-259-1220 OSU CLASS ACT Sire DEBV COAL MINER 563C ET WLR PRADA

LFLC BANK ACCOUNT 701B **Dam** CWCL FELICIA 318F CWCL STORY 010R

Felicia 318K has produced 3 offspring and has put 3 in the sale pen. Kennedy 218K is the best one yet! 218K is a powerful loose structured female that walks around on a big foot with ease. I believe the Kennedy will hold her own in the show ring, but she will shine even brighter as a cow producing herd sire and replacement heifer for years to come. Kennedy 218K's future is bright so bid with confidence and let your future be bright at well!

DEBV 31112 Hwy 6 Treynor, IA 51575-6231 Deb Miller-402-515-7714 www.vorthmannlimousin.com

SIEVERDING, AVERIE 104 Frontier Ct Bellevue, IA 52031-2005 563-212-5411

STRAIGHT LIMOUSIN 2173 Morgan Ave Logan, IA 51546 Jay-712-592-1350 Dave Book-563-320-7343