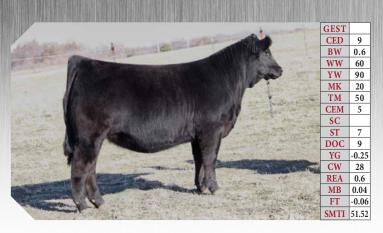

North American Limousin Foundation • 303-220-1693 • Limousin@NALF.org • NALF.org

Consigned By: Crazy Women Creek 44933 Co. Line Rushford, MN 55971 507-259-1220 OSU CLASS ACT Sire DEBV COAL MINER 563C ET WLR PRADA

LFLC BANK ACCOUNT 701B **Dam** CWCL FELICIA 318F CWCL STORY 010R

Felicia 318K has produced 3 offspring and has put 3 in the sale pen. Kennedy 218K is the best one yet! 218K is a powerful loose structured female that walks around on a big foot with ease. I believe the Kennedy will hold her own in the show ring, but she will shine even brighter as a cow producing herd sire and replacement heifer for years to come. Kennedy 218K's future is bright so bid with confidence and let your future be bright at well!