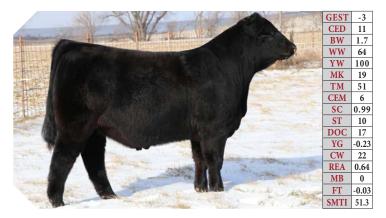

## RMKR KEOSAUQUA 235K Lot

REG# NPM2522360 | PUREBRED(100/86) | DOB 3/11/2022 Homo Polled (T) | Homo Black (T) | RMKR 235K

Consigned By: **Bosch Limousin** 16864 Fulton St Indianola, IA 50125 515-491-9163

BW 83 ADJ WW 729 **CELL ENVISION 7023E** Sire RMKR HERCULES 020H **RMKR YASMINE 128Y** 

VL APOLLO 324A Дат **RMKR FORSYTHIA 806F** RMKR MISS HERITAGE 369P

Video will be available closer to sale day on www.boschlimousin.com. This homo polled, homo black son of the 2021 high seller RMKR Hercules is powerfully made like his daddy and you will not be disappointed when you see him. Bid on this one with confidence. No trailer sale day, no problem. We can take your bull home and keep them till Spring.

| GEST | -4    |
|------|-------|
| CED  | 10    |
| BW   | 1.8   |
| WW   | 78    |
| YW   | 113   |
| MK   | 23    |
| TM   | 61    |
| CEM  | 7     |
| SC   | 1     |
| ST   | 11    |
| DOC  | 12    |
| YG   | -0.6  |
| CW   | 28    |
| REA  | 1.23  |
| MB   | -0.41 |
| FT   | -0.12 |
| SMTI | 43.4  |