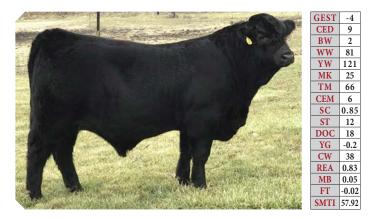

## VL KING RANCH 218K

REG# NPM2509364 | PUREBRED(93/82.9) | DOB 2/2/2022 Homo Polled (T) | Het Black (T) | VORT 218K

BW 91 ADJ WW 774

Consigned By: Vorthmann Limousin 31112 Hwy 6 Treynor, IA 51575 402-981-1621 AHCC BARN BURNER B907 CELL ENVISION 7023E PBRS ZSA ZSA 246Z

WULFS XISTANCE V638X **Dam KORC SNOW ANGEL 301A** VL SNOW PRINCESS

218KKingRanchisadefinitePurebredHerdsirewithbreedleadingnumbers and genetics. This muscular, high performing Envision son is stout, sound, and well made. His full brother is working for Wulf Cattle in their program. Pictures and videos available at www.vorthmannlimousin.com