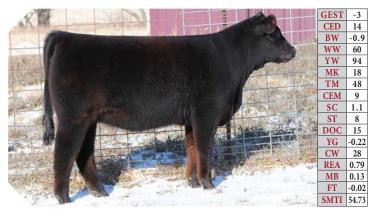

Limousin Today - Profit Tomorrow.

CWCL GANGNAM STYLE 135A CWCL XENA 102X

This heifer is a result of an embryo purchase from Iowa's Limousin Sale a couple years ago. A full sibling to Luden's First Dakota, who won Reserve Supreme Limousin NWSS 2020, Champion Limousin American Royal, and Supreme Bull at Black Hills Stock Show. Following in her full sibling's phenotype this heifer possesses foot and bone while still maintaining a feminine, yet attractive profile. Big topped, plenty of rib shape, yet flexible with power and kid safe makes her hard to let go but with no one in the family to show, she needs to reach her full potential in one lucky person's barn.

## RMKR KAT'S MEOW 210K Lot 6

REG# NPF2522390 | PUREBRED(94/80.9) | DOB 3/4/2022 Double Polled | Double Black | RMKR 210K

Consigned By: **Bosch Limousin** 16864 Fulton St Indianola, IA 50125 515-491-9163

563-212-5411

98 ADJ WW 579 BW **CELL ENVISION 7023E** Sire VL HUNKER DOWN 003H KORC SNOW ANGEL 301A WULFS BIG TIMER 2004B

Dam **RMKR FOXY LADY 837F** RMKR CENTER STAGE 563C

You will feel good about purchasing this heifer! She has a sweet disposition, and a nice look making her a great choice for any junior. Once she is done in the ring, she should be a great cow! Her pedigree is covered with strong cow families from some of the best operations in the country. Video will be available closer to sale day on www.boschlimousin.com