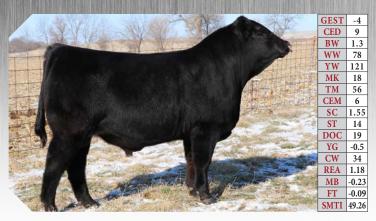

| GEST | -4    |
|------|-------|
| CED  | 10    |
| BW   | 1.8   |
| WW   | 78    |
| YW   | 113   |
| MK   | 23    |
| TM   | 61    |
| CEM  | 7     |
| SC   | 1     |
| ST   | 11    |
| DOC  | 12    |
| YG   | -0.6  |
| CW   | 28    |
| REA  | 1.23  |
| MB   | -0.41 |
| FT   | -0.12 |
| SMTI | 43.4  |