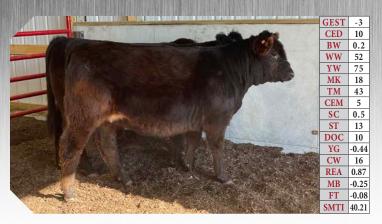

## RMKR KAT'S MEOW 210K Lot 6

REG# NPF2522390 | PUREBRED(94/80.9) | DOB 3/4/2022 Double Polled | Double Black | RMKR 210K

Consigned By: **Bosch Limousin** 16864 Fulton St Indianola, IA 50125 515-491-9163

563-212-5411

98 ADJ WW 579 BW **CELL ENVISION 7023E** Sire VL HUNKER DOWN 003H KORC SNOW ANGEL 301A WULFS BIG TIMER 2004B

Dam **RMKR FOXY LADY 837F** RMKR CENTER STAGE 563C

You will feel good about purchasing this heifer! She has a sweet disposition, and a nice look making her a great choice for any junior. Once she is done in the ring, she should be a great cow! Her pedigree is covered with strong cow families from some of the best operations in the country. Video will be available closer to sale day on www.boschlimousin.com

#### GEST -4 7 CED BW 3.6 72 WW 109 YW 21 MK ТМ 57 CEM 3 1.11 SC ST 14 DOC 15 YG -0.46 CW 28 REA 1.03 -0.03 MB -0.08SMTI 54.58