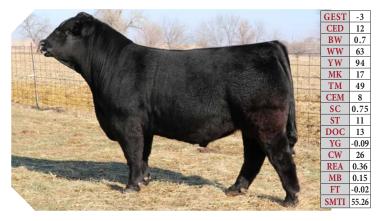

### **BAIP JUSTIN TIME 190J**

REG# LFM2481381 | LIM-FLEX(58/52.2) | DOB 8/29/2021 Double Polled | Double Black | BAIP 190J

Consigned By: Baier Limousin & Labs 62836 Seattle Road Griswold, IA 51535 712-789-9254 MAGS AVIATOR Sire CELL 6411D CELL2201Z EF XCESSIVE FORCE VL BEAUTY QUEEN 433B WLR PRADA

BW 86 ADJ WW 600

Reserve Lim-Flex Bull at the 2022 Iowa State Fair. Deep made, easy fleshing with a big sound set of feet under him. We would keep Justin but his sire, dam & uncle have filled our replacement pens with quality heifers and the feedlot with steers that buyers love to feed. Updates on Facebook @Baier Labs.