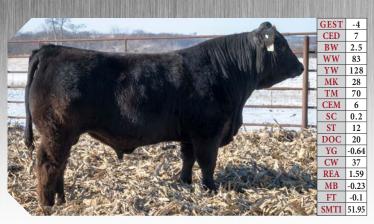

## RMKR KEOSAUQUA 235K Lot

REG# NPM2522360 | PUREBRED(100/86) | DOB 3/11/2022 Homo Polled (T) | Homo Black (T) | RMKR 235K

Consigned By: **Bosch Limousin** 16864 Fulton St Indianola, IA 50125 515-491-9163

BW 83 ADJ WW 729 **CELL ENVISION 7023E** Sire RMKR HERCULES 020H **RMKR YASMINE 128Y** 

VL APOLLO 324A Дат **RMKR FORSYTHIA 806F** RMKR MISS HERITAGE 369P

Video will be available closer to sale day on www.boschlimousin.com. This homo polled, homo black son of the 2021 high seller RMKR Hercules is powerfully made like his daddy and you will not be disappointed when you see him. Bid on this one with confidence. No trailer sale day, no problem. We can take your bull home and keep them till Spring.